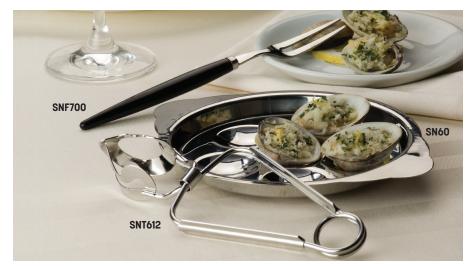

# Stainless Steel Snail Plate, Tong and Fork

SNF700 Snail Fork 7" L (17.8 cm)

Six-Compartment Plate SNT612 Satin Finish Snail Tong