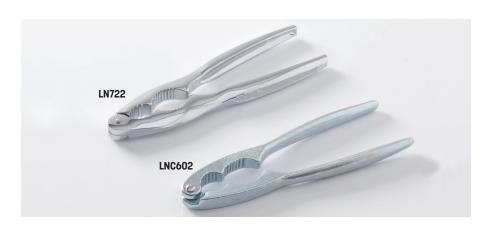

# Lobster/Nut Crackers

LNC602 Cast Iron, 6 3/8" L (16.2 cm)

LN722 Chrome, 6 3/8" L (16.2 cm)