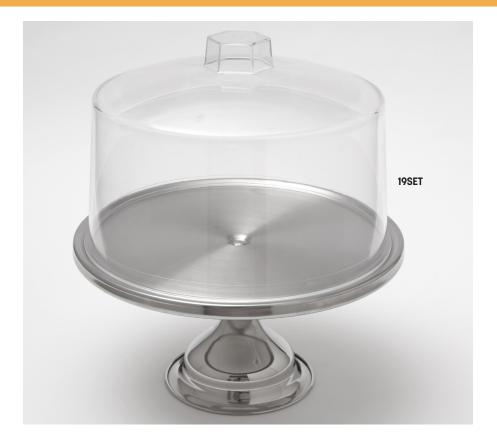

#### Cake Stand & Cover (=

Stand is constructed from bright-finished stainless steel. Cover is made of break-resistant heavy clear plastic. Shipped in three pieces.

19SET Base & Cover Set

19001 Stand Only

13 ½" Dia. x 7 ½" H (34.3 x 19.1 cm)

19004 Cover Only

12" Dia. x 6" H (30.5 x 15.3 cm)